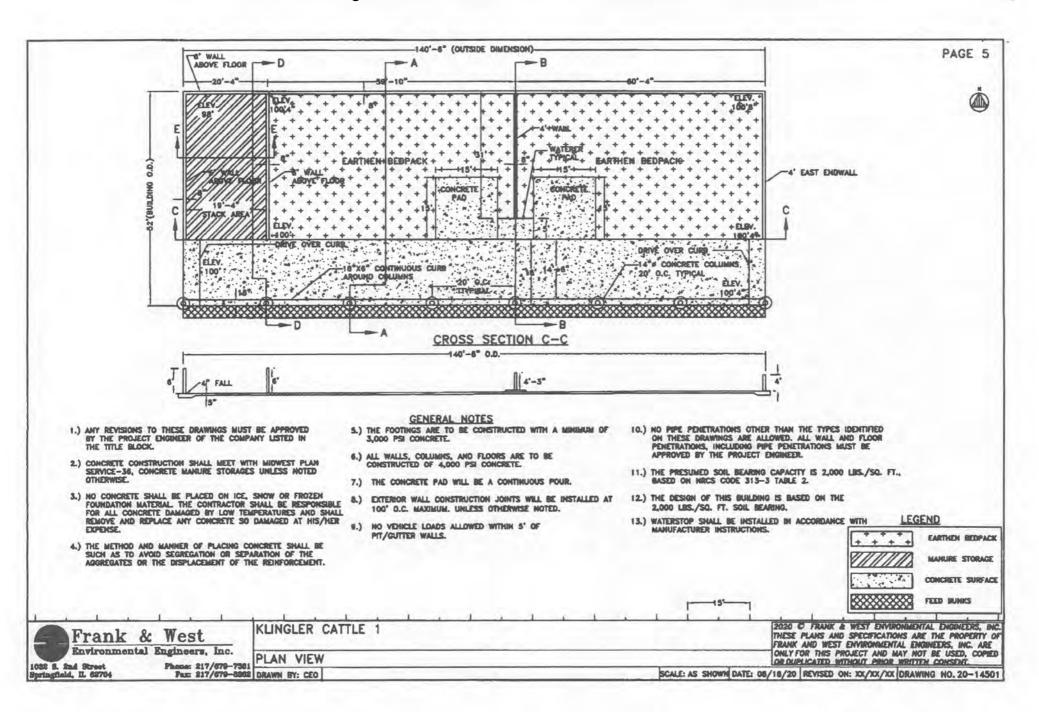

Livestock waste management facilities consisting of two (2) adjacent earthen cattle manure bedpack areas each measuring 59.83 ft. (length) x 36 ft. (width) and having 3 ft. high concrete divider and boundary walls on two sides; one (1) concrete cattle manure stacking area measuring 36 ft. (length) x 20.33 ft. (width) and having 8 ft. high concrete boundary walls on three sides; and one (1) concrete manure scrape alley adjacent to the bedpack and manure stacking areas measuring 140.5 ft. (length) x 14.5 ft. (width).

Livestock waste management facilities consisting of:

Two (2) adjacent earthen cattle manure bedpack areas each measuring 59.83 ft. (length) x 36 ft. (width) and having 3 ft. high concrete divider and boundary walls on two sides.

One (1) concrete cattle manure stacking area measuring 36 ft. (length) x 20.33 ft. (width) and having 8 ft. high concrete boundary walls on three sides.

One (1) concrete manure scrape alley adjacent to the bedpack and manure stacking areas measuring 140.5 ft. (length) x 14.5 ft. (width).

#### Physical description of pollution control facilities that ARE recommended:

Livestock waste management facilities consisting of:

Two (2) adjacent earthen cattle manure bedpack areas each measuring 59.83 ft. (length) x 36 ft. (width) and having 3 ft. high concrete divider and boundary walls on two sides.