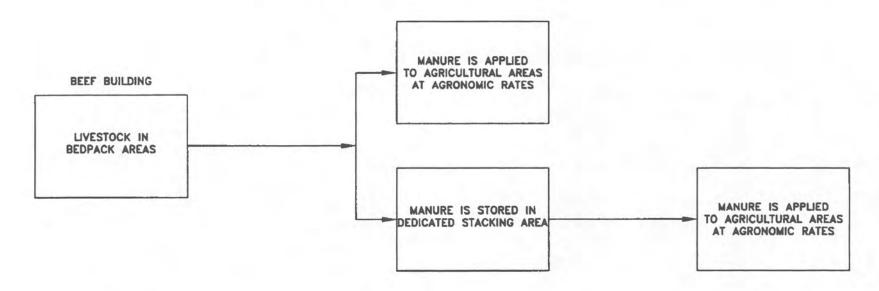

These livestock waste management facilities are used to collect, transport and/or store livestock wastes prior to cropland application.

These facilities are further described in the enclosed applications and supporting documents.

#### This facility generates the following pollutants and prevents their discharge as indicated:

Livestock waste is collected and land applied to cropland.